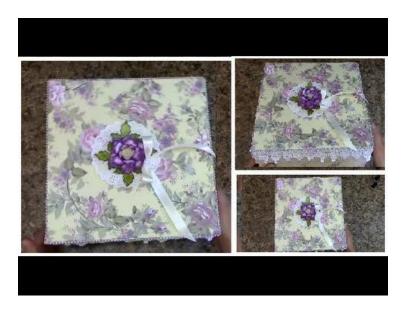

# 10 X 10 Chipboard Gift Box By Shellie Geigle



#### **MATERIALS LIST:**

The following materials can be purchased right here on our website. Links are provided on each item, just click, add to cart and purchase. Simple and easy.

#### **CHIPBOARD:**

Chipboard (single sheet or value pack of 25)

## Sizes you need:

- 10" x 10"
- 10-3/16" x 10-3/16"
- (4) 5-1/2" x 10"
- (4) 2" x 10-3/16"

## CARD STOCK:

**Card stock value packs (black and white)** 

#### Sizes you need:

- (4) 2" x 5-1/2"
- (4) 2" x 10"
- (4) 2" x 10-3/16"

• (4) 2" x 2"

## **ADDITIONAL SUPPLIES**

- ½" Scor-Tape (or ¼" scor-tape)
- Decorative paper (you choose)
- <u>Embellishments</u>
- Art Glitter Designer Glue dries clear