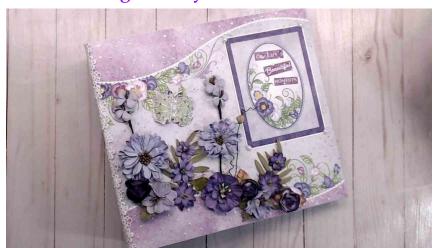

# Burst Of Spring Easy Mini Album Tutorial Part 2 Designed By Debbie Adams

<u>Part 2</u> - Covering outside & inside album with DP, placing hinge down, creating inserts & pages

I also provide some ideas on how to decorate your inserts and pages. :D

# Burst Of Spring Easy Mini Album Tutorial Part 2 Designed By Debbie Adams