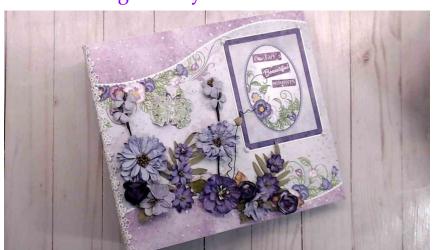

# Burst Of Spring Easy Mini Album Tutorial Part 2 Designed By Debbie Adams

<u>Part 2</u> - Covering outside & inside album with DP, placing hinge down, creating inserts & pages

I also provide some ideas on how to decorate your inserts and pages. :D

# Burst Of Spring Easy Mini Album Tutorial Part 2 Designed By Debbie Adams