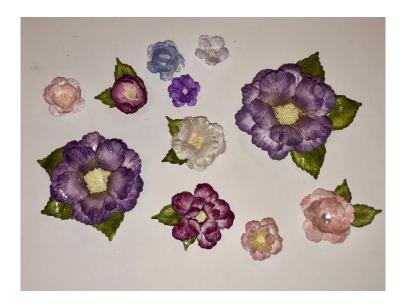

## **BEGINNER'S FLOWER SHAPING TUTORIAL**

by Shellie Geigle JS Hobbies and Crafts

Materials List: Supplies are at <a href="https://jshobbiesandcrafts.com/">https://jshobbiesandcrafts.com/</a>

For the Flowers and Leaves made during the tutorial, I used the following.

Heartfelt Creations Large Wild Rose Stamp and Heartfelt Creations Large Wild Rose Die

<u>Heartfelt Creations Small Wild Rose Stamp and Heartfelt Creations Small Wild Rose Die</u>

<u>Tim Holtz Distress Ink</u> - Seedless Preserves, Spun Sugar, Dusty Concord, Squeezed Lemonade, Shaded Lilac, Crushed Olive, and Peeled Paint.

Art Glitter Glue - 4 oz

**Glossy Accents** 

Wink of Stella

<u>Prills ((for the center of your flowers)</u> Choose the color you'd like . I used lemon Chiffon